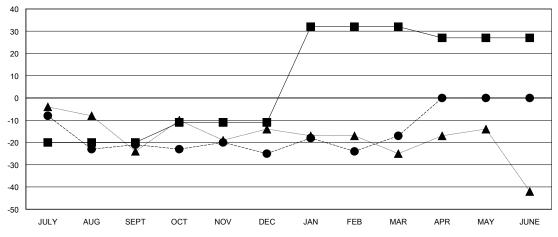

#### GOALS AND ACTUAL MEMBERS CUMULATIVE

| - CURRENT YEAR GOALS FOR NEW |  |
|------------------------------|--|
| EMBERS                       |  |

- - CURRENT YEAR ACTUAL MEMBERS

- ▲ - LAST YEAR ACTUAL MEMBERS